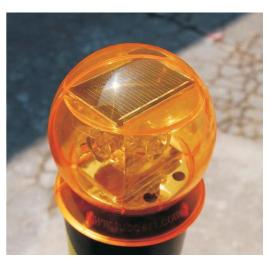

## **Flashing Assembly**

Bayer polycarbonate lens, 4 high-brightness LEDs (360-degree view), SCHOTT (German) power pickup plate, and 800mAh battery with estimated life of over 3 years.

As for operation after 8 hours of sun exposure, we will have a full recharge for a period of approximately 54 hours flashing, the assembly has a light sensor which turns the LEDs on and off according to the ambient lighting (starts flashing in the late afternoon and automatically shuts off at dawn).