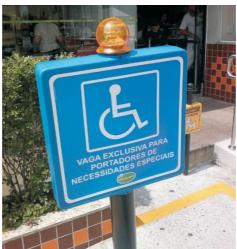

## **Description**

Pedestal made of high durability plastic material (base and tip - PE, body - PVC and HDPE plate) with concrete base (approximate assembly weight: 14.5 kg) and molded plates in the round (diameter - 45 cm), square (45 x 45 cm), rectangular (45 x 22.5 cm) or arrow (45 x 22.5 cm) shapes, and flashing tips with led lights and solar recharging.

## **Differentials**

Single-piece molded plate in high-durability polyethylene, which can be manufactured in different colors involving the pedestal body, which promotes excellent (unbreakable) fall resistance and weather exposure. It allows the customization of the stickers on the faces according to the specific needs of each customer, regardless of the requested quantity. Base manufactured in one single piece, without a cover at the bottom, which does not allow the leakage of concrete residues which fill the base, besides not promoting scratches to the floor with rivets and screws in the base, as occurred in most of the options available in the market. Weather resistant, stainless, and a design far superior to all the others on the market.