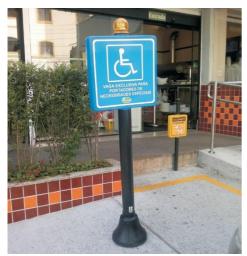

## **Description**

Pedestal made of high durability plastic material (base and tip - PE, body - PVC and HDPE plate) with concrete base (approximate assembly weight: 14.5 kg) and molded plates in the round (diameter - 45 cm), square (45 x 45 cm), rectangular (45 x 22.5 cm) or arrow (45 x 22.5 cm) shapes, and flashing tips with led lights and solar recharging.

## **Application**

Signaling, flow guidance, isolation and demarcation of areas with the most diverse information in outdoor environments.