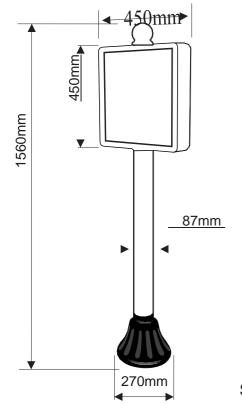

## **Description**

Pedestal made of high durability plastic material (base and tip - PE, body - PVC and HDPE plate) with concrete base (approximate assembly weight: 14.5 kg) and molded plates in the round (diameter - 45 cm), square (45 x 45 cm), rectangular (45 x 22.5 cm) or arrow (45 x 22.5 cm) shapes, and flashing tips with led lights and solar recharging.

Weight 15Kg