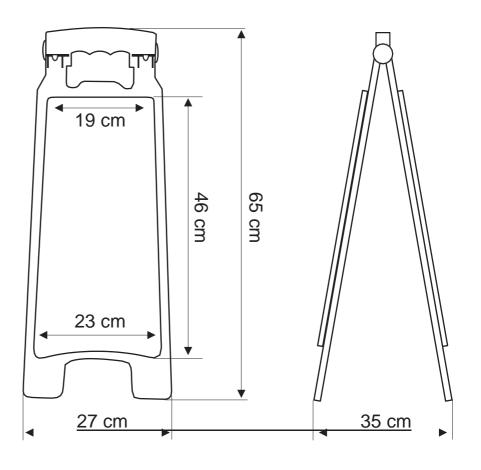

## Description

Easel made of polypropylene (PP) injected in yellow, with information and pictograms for signage and temporary identification of areas of flow of people. (approximate assembly weight - 900 g)

## **Differentials**

Easel 100% made of plastic material, which allows its use in daily contact with water. It has suggested customization models, but allows the placement of any information in its face area 23x46cm, exactly according to the user's need.