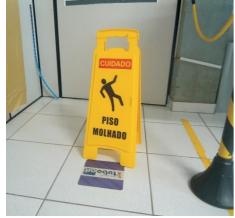

## Application

Signage and temporary demarcation of areas where people have a flow, usually used with information and pictograms related to slippery, wet, men at work, among others. Due to its small weight, it is indicated for indoor use.