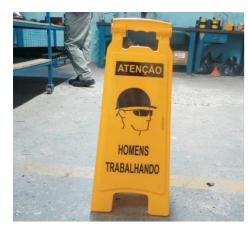

## Description

Easel made of polypropylene (PP) injected in yellow, with information and pictograms for signage and temporary identification of areas of flow of people. (approximate assembly weight - 900 g)

## Application

Signage and temporary demarcation of areas where people have a flow, usually used with information and pictograms related to slippery, wet, men at work, among others. Due to its small weight, it is indicated for indoor use.

## **Differentials**

Easel 100% made of plastic material, which allows its use in daily contact with water. It has suggested customization models, but allows the placement of any information in its face area 23x46cm, exactly according to the user's need.