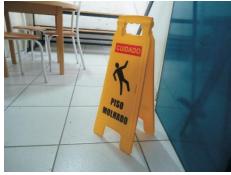

## Application

Signage and temporary demarcation of areas where people have a flow, usually used with information and pictograms related to slippery, wet, men at work, among others. Due to its small weight, it is indicated for indoor use.