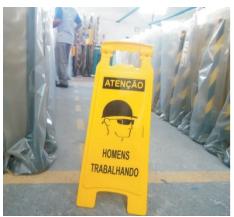

## Description

Easel made of polypropylene (PP) injected in yellow, with information and pictograms for signage and temporary identification of areas of flow of people. (approximate assembly weight - 900 g)

## Application

Signage and temporary demarcation of areas where people have a flow, usually used with information and pictograms related to slippery, wet, men at work, among others. Due to its small weight, it is indicated for indoor use.

## **Differentials**

Easel 100% made of plastic material, which allows its use in daily contact with water. It has suggested customization models, but allows the placement of any information in its face area 23x46cm, exactly according to the user's need.