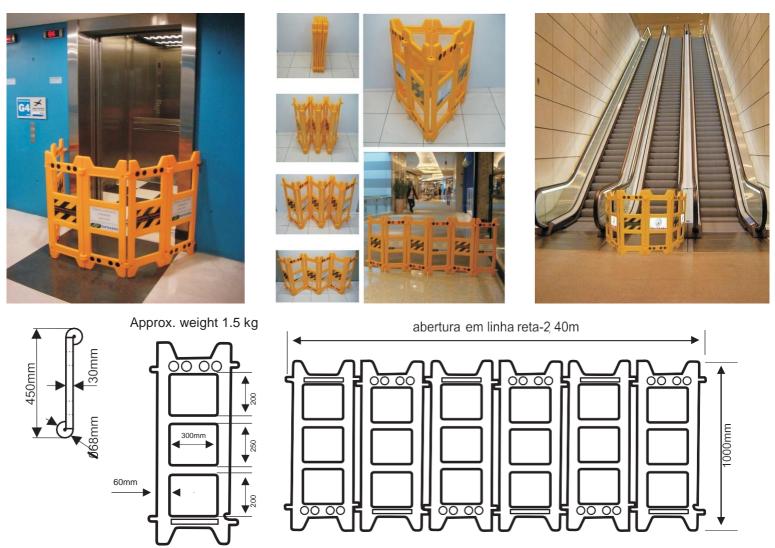

#### Description

Barrier made entirely of plastic (polyethylene), composed of 6 modules, which allows various uses such as an effective isolation barrier, as a flag, as an area delimiter and its modular structure results in a small volume for be kept or stored.

### Application

Isolation and identification of areas of small or large lengths (with the use of combined barriers), in indoor or outdoor environments, very often utilized in isolating areas for maintenance, such as elevators, escalators, gas stations, among other infinite possibilities.

#### Differentials

Stainless material (100% plastic), composed of 6 modules, with the possibility of combining more than one barrier (3 sets for example can form one single barrier of 18 modules - as these modules can be fitted), the modules can be manufactured in different colors, forming a barrier in one single color, or even one with 6 modules of different colors (yellow/black for attention, red/white for chemical signaling, or even colored for use in children's environments), the personalization of the stickers can be made exactly according to customers' need.